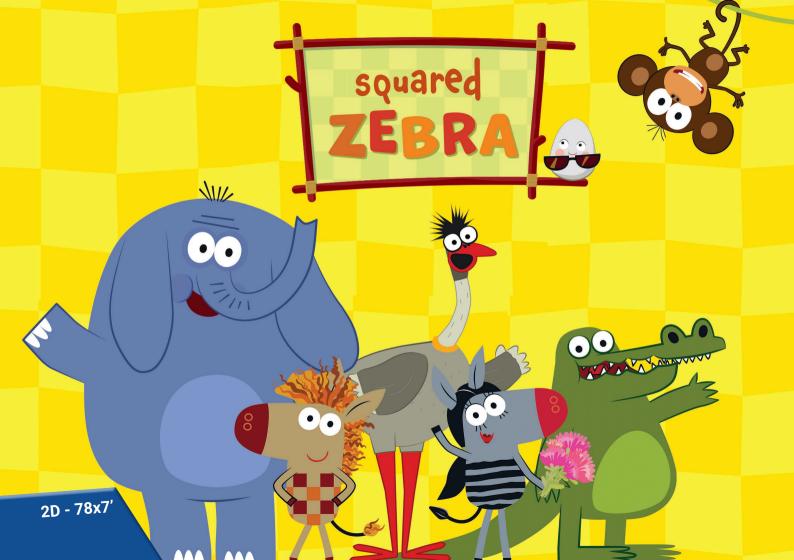

**SQUARED ZEBRA AND HER FRIENDS--** Polly the striped zebra, Rodion the elephant, Gosha the crocodile, Yana the monkey, Pasha the ostrich and his little brother Petya the egg- happily live in a jungle on a faraway island, where every day is full of adventures (and the occasional arguments).

With Squared Zebra by their side, the friends learn to appreciate the beauty of the world and to value individual traits in both others and themselves.

- ▶ Winner of Mip Junior Award in the category "Animated Series with the Highest International Potential"
- ► An animated series that promotes diversity, friendship and teamwork
- ► An original creation